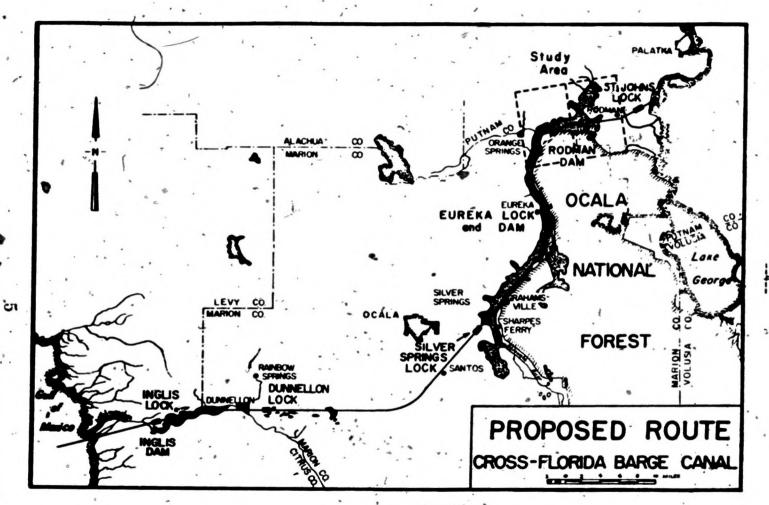

#### Input Steps:

- Figure 1 is used as a focal point to provide descriptive background on the government's reasons for constructing the Cross-Florida Barge Canal.
- Use Figure 1 and draw from the students several hypotheses and/or problems regarding environmental change, land use, and planning. For example:
  - a. The building of such a structure will affect a complex set of natural and cyltural phenomena.
  - b. Construction will cause a change in the environment at a rate and to a degree greater than normal.
  - c. Wholistic land use planning is a necessary step in the construction of such a project. (Good generalization but not finished.)
  - d. The significance of the physical environment is a function of the attitudes, objectives, and technical skills of man.
  - e. Such a change in the physical environment will have negative effects on the ecosystems involved.
- 3. Have students inductively develop a model for testing above hypotheses and use the Model for Solving Environmental Quality Problems to test their model. (Note! The student's model may be different but as good as this one. Use theirs.)
- Use Figures 2 and 3 and maps from a systematic atlas of the U.S. to collect data to fit the requirement for cultural and physical data. Historical land use must be generalized as active use from 1860 to 1930 for forestry, hunting and fishing, minor agriculture and tourist use of the river for excursions upstream to Silver Springs. Presently, the area is in extensive recreation, retirement, and National Forest use and ownership.
- Discuss the classes idea of what the natural river valley would look like. Value this as good to poor landscape.

Intervening Variable Step:

 Use Figures 2 and 3 again as the general requirements for the canal are discussed:

Minimum Depth - 12 feet
Minimum Bottom Width - 150 feet
Five Locks - 84 feet x 600 feet
Two Dams

- The elevation change of the river in the sector discussed in this activity is from 10 to 20 feet above sea level. The small dotted lines on Figure 3 show the 20-foot contour line.
- 3. Have the class list, from looking at Figure 3, cultural and physical changes which are likely to occur due to the existence of the canal, i.e.,
  - a. Large reservoir
  - b. Destroy forest
    c, Hurt fishing and hunting
  - d. Create recreation opportunitiese. Eutrophication of reservoir
  - f. Costs
  - q. Economic benefits
    Note: Some items may be seen as good by some people,