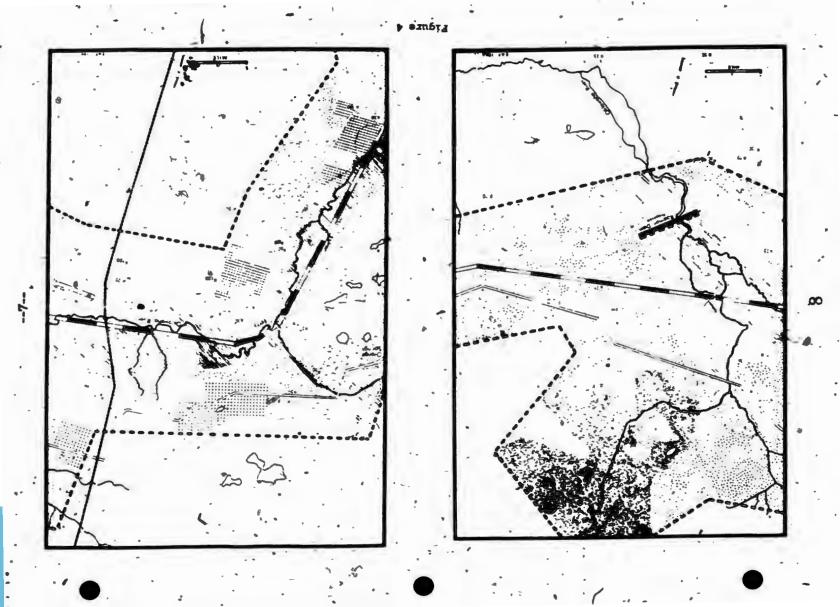

### Output Stage:

- 1. Use Figure 4 to further check generalizations and hypotheses developed...
- 2. Check for new data.
- 3. Evaluate the Cross-Florida Barge Canal Project.
  - a. Points for Canalersb. Points for Conservationists
  - c. Discuss students output (students may not agree) against
  - President Nixon's decision to stop a \$164,000,000 project after it was one-third completed.